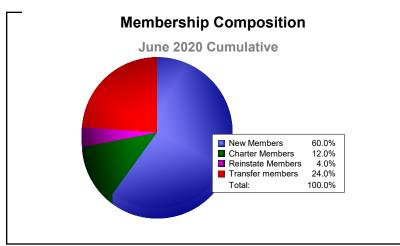

District T 2

As of June 2020 Cumulative

| Year      | New<br>Clubs | Dropped<br>Clubs | Gain/<br>Loss<br>Clubs | New<br>Members | Charter<br>Members | Reinstate<br>Members | Transfer<br>Members | Total<br>Member<br>Added | Total<br>Members<br>Dropped | Gain/<br>Loss<br>Members |
|-----------|--------------|------------------|------------------------|----------------|--------------------|----------------------|---------------------|--------------------------|-----------------------------|--------------------------|
| 2015-2016 | 0            | 0                | 0                      | 46             | 0                  | 9                    | 5                   | 60                       | -97                         | -37                      |
| 2016-2017 | 0            | 0                | 0                      | 75             | 0                  | 4                    | 9                   | 88                       | -105                        | -17                      |
| 2017-2018 | 1            | -4               | -3                     | 50             | 20                 | 1                    | 5                   | 76                       | -141                        | -65                      |
| 2018-2019 | 0            | -1               | -1                     | 16             | 1                  | 3                    | 3                   | 23                       | -75                         | -52                      |
| 2019-2020 | 0            | -3               | -3                     | 15             | 3                  | 1                    | 6                   | 25                       | -71                         | -46                      |
| Average   | 0            | -2               | -1                     | 40             | 5                  | 4                    | 6                   | 54                       | -98                         | -43                      |