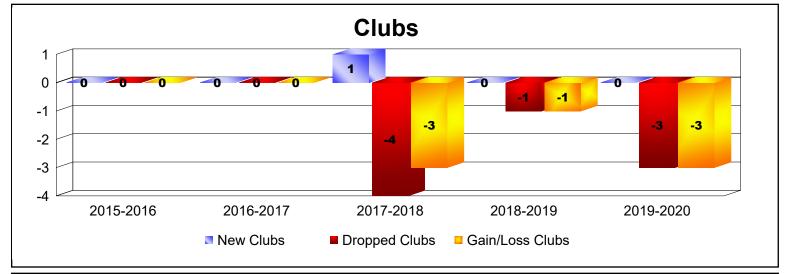

District T 2

As of June 2020 Cumulative

| Year      | New<br>Clubs | Dropped<br>Clubs | Gain/<br>Loss<br>Clubs | New<br>Members | Charter<br>Members | Reinstate<br>Members | Transfer<br>Members | Total<br>Member<br>Added | Total<br>Members<br>Dropped | Gain/<br>Loss<br>Members |
|-----------|--------------|------------------|------------------------|----------------|--------------------|----------------------|---------------------|--------------------------|-----------------------------|--------------------------|
| 2015-2016 | 0            | 0                | 0                      | 46             | 0                  | 9                    | 5                   | 60                       | -97                         | -37                      |
| 2016-2017 | 0            | 0                | 0                      | 75             | 0                  | 4                    | 9                   | 88                       | -105                        | -17                      |
| 2017-2018 | 1            | -4               | -3                     | 50             | 20                 | 1                    | 5                   | 76                       | -141                        | -65                      |
| 2018-2019 | 0            | -1               | -1                     | 16             | 1                  | 3                    | 3                   | 23                       | -75                         | -52                      |
| 2019-2020 | 0            | -3               | -3                     | 15             | 3                  | 1                    | 6                   | 25                       | -71                         | -46                      |
| Average   | 0            | -2               | -1                     | 40             | 5                  | 4                    | 6                   | 54                       | -98                         | -43                      |