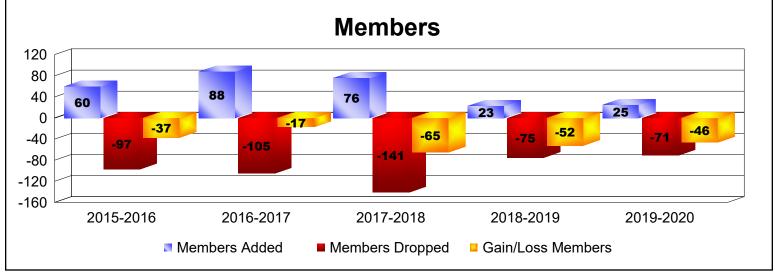

District T 2

As of June 2020 Cumulative

| Year      | New<br>Clubs | Dropped<br>Clubs | Gain/<br>Loss<br>Clubs | New<br>Members | Charter<br>Members | Reinstate<br>Members | Transfer<br>Members | Total<br>Member<br>Added | Total<br>Members<br>Dropped | Gain/<br>Loss<br>Members |
|-----------|--------------|------------------|------------------------|----------------|--------------------|----------------------|---------------------|--------------------------|-----------------------------|--------------------------|
| 2015-2016 | 0            | 0                | 0                      | 46             | 0                  | 9                    | 5                   | 60                       | -97                         | -37                      |
| 2016-2017 | 0            | 0                | 0                      | 75             | 0                  | 4                    | 9                   | 88                       | -105                        | -17                      |
| 2017-2018 | 1            | -4               | -3                     | 50             | 20                 | 1                    | 5                   | 76                       | -141                        | -65                      |
| 2018-2019 | 0            | -1               | -1                     | 16             | 1                  | 3                    | 3                   | 23                       | -75                         | -52                      |
| 2019-2020 | 0            | -3               | -3                     | 15             | 3                  | 1                    | 6                   | 25                       | -71                         | -46                      |
| Average   | 0            | -2               | -1                     | 40             | 5                  | 4                    | 6                   | 54                       | -98                         | -43                      |